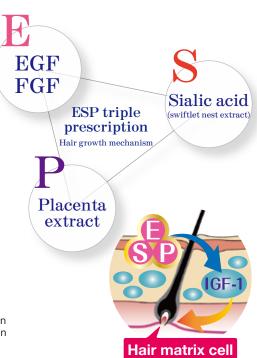

## Through years for research 'ESP triple prescription'

The ESP complex-B contains 'EGF·FGF,' 'Sialic acid,' 'Placenta extract,' which have effects on activating the function of hair matrix cells.

The component of IGF-1\* increased to promote hair growth with stimulating the sensory nerves of the scalp by EGF•FGF and sialic acid. Placenta has a function to control inflammation and prepare the scalp environment.

\*IGF-1:The protein encoded by this gene is similar to insulin in function and structure and is a member of a family of proteins involved in mediating growth and development.

Extensive useful ingredients