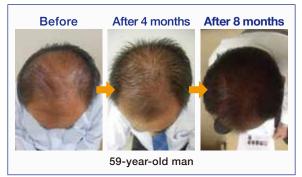

## Clinical test has been carried out.

## **Usefulness** test

## **Usefulness test on ESP triple (Monitor clinical trial)**

Apply ESP solution 1.2ml~1.8ml two times one day to check the effect on hair growth.

Hair growth effect