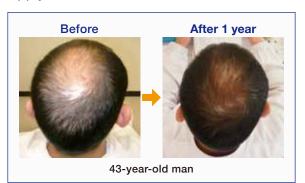

## Clinical test has been carried out.

## **Usefulness** test

## **Usefulness test on ESP triple (Monitor clinical trial)**

Apply ESP solution 1.2ml~1.8ml two times one day to check the effect on hair growth.

Hair growth effect