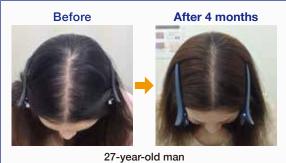

## Clinical test has been carried out.

## **Usefulness** test

## **Usefulness test on ESP triple (Monitor clinical trial)**

Apply ESP solution 1.2ml~1.8ml two times one day to check the effect on hair growth.

Hair growth effect